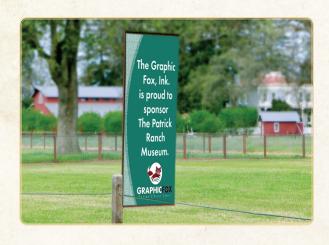

## SPONSOR OPPORTUNITY

For a single donation, the Patrick Ranch Museum will create a 2' x 6' sponsor banner that will be installed along the perimeter of the museum during EVERY Patrick Ranch sponsored event during the year. Annually, visitors surpassing seven thousand in number, attend a variety of events from weekend programs and the Country Faire and Threshing Bee, to classroom opportunities, the AutumnFest, Fiber Fusion, stock dog trials, Snow Goose Festival support activities and holiday events.

Sponsor banners will be on display for 90 plus days per year.